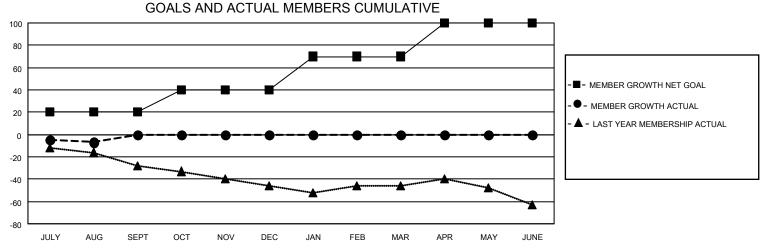

## MONTHLY MEMBERSHIP PROGRESS REPORT

LOCATION ONTARIO District A 15 Results as of: 8/31/2022

| Clubs RESULTS FOR 2022-2023 |   |   |   | Members RESULTS FOR 2022-2023 |    |   |    |
|-----------------------------|---|---|---|-------------------------------|----|---|----|
|                             |   |   |   |                               |    |   |    |
| JULY/AUG/SEPT               | 0 | 0 | 0 | JULY/AUG/SEPT                 | 20 | 9 | 14 |
| OCT/NOV/DEC                 | 0 | 0 | 0 | OCT/NOV/DEC                   | 20 | 0 | 0  |
| JAN/FEB/MAR                 | 0 | 0 | 0 | JAN/FEB/MAR                   | 30 | 0 | 0  |
| APR/MAY/JUNE                | 0 | 0 | 0 | APR/MAY/JUNE                  | 30 | 0 | 0  |